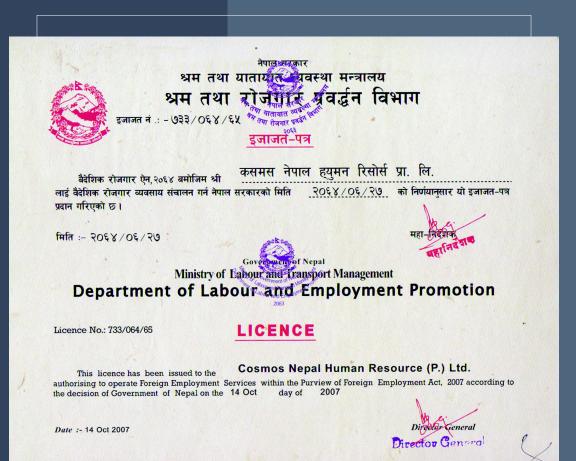

License No. 733/064/065

### License Certificate

This License Certificate has been provided to Cosmos Nepal Human Resource Pvt. Ltd in accordance to Foreign Employment Act, 2042 B.S. (1985 A.D.) and Foreign Employment Regulation 2056 B.S. (1999 A.D) and the terms and condition mentioned in this License Certificate Foreign Employment Business shall be executed under this Act and this License has been issued.

Authority Providing this License Certificate: Signature: Sd. Name: Keshav Bahadur Baniya Designation: Director General Date: 2064/06/27 B.S. (2007/10/14 A.D.)

|                                      |                                                  | Eng. Nepali Transler<br>Dispatch No. 1274<br>D.O.I. 6797 20    |
|--------------------------------------|--------------------------------------------------|----------------------------------------------------------------|
| Date of Renewal                      | Period of Renewal                                | Signature of Renewal<br>Authority                              |
| 2065/03/16 B.S.<br>(2008/06/30 A.D.) | 2068 till end of Ashad B.S. (July 15, 2011 A.D.) | Sd.<br>Section Officer<br>2065/03/16 B.S.<br>(2008/06/30 A.D.) |
| 2068/03/30 B.S.<br>(2011/07/14 A.D.) | 2071 till end of Ashad B.S. (July 15, 2014 A.D.) | Sd.<br>Section Officer<br>2068/03/30 B.S.<br>(2011/07/14 A.D.) |
| 2071/04/04B.S<br>(2014/07/20A.D)     | 2074 till end of Ashad B.S(July 15 2017A.D)      | Sd.<br>Section Officer<br>2071/04/04B.S<br>(2014/07/20A.D)     |
| 2074/04/04B.S<br>(2017/07/15A.D)     | 2080 till end of Ashad B.S(July 15 2017A.D)      | Sd.<br>Section Officer<br>2077/04/04B.S<br>(2020/07/20A.D)     |