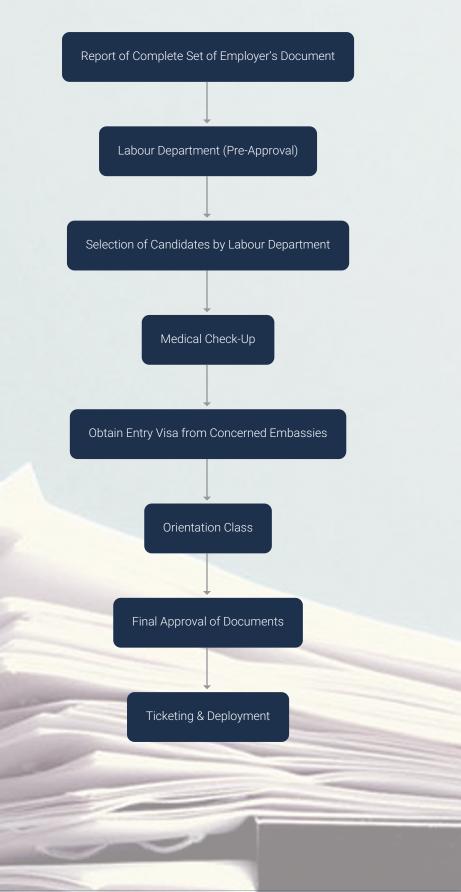

mputer Engineer
- Accountant
- Physiotherapist

- Mason
- Plaster Makers
- Block Makers
- Carpenters
- Mechanical Helper
- Steel Fixture
- Tile Fixture
- Plumber
- Pipe Fitter
- Welder
- Scaffolder
- A/C Mechanic
- Electrician
- Tailors
- Assistant Tailors
- Laundry Man
- Washer Man
- Barbers
- Shop Assistants
- Manager
- Technician
- Digger
- Ceramic Worker
- Painter
- Gardeners Reinforce Fitter

- Construction
- Unskilled
- Labour
- Cleaner
- Helper
- Sweeper
- Watchman
- Office Boy
- Washing Worker
- Building Worker
- Construction Worker
- Bell Man
- Room Attendant
- Cabling Technician
- Receptionist
- Designer
- Professional
- Cashier
- Telephone Operator
- Salesman
- Assistant Cooks
- Typist
- Bakers
- Assistant Bakers
- Drivers Light Waiter

## Procedure Flowchart for the Employees



# Documents Required

| Demand Letter                                                                                     |
|---------------------------------------------------------------------------------------------------|
| 2 Power of Attorney                                                                               |
| 3 Recruitment Service Agreement                                                                   |
| 4 Guarantee Letter                                                                                |
| 5 Employment Contract                                                                             |
| 6 Affidavit/Sworn Statement                                                                       |
| Letter addressed to Nepalese Embassy in Kathmandu, Ne-<br>pa